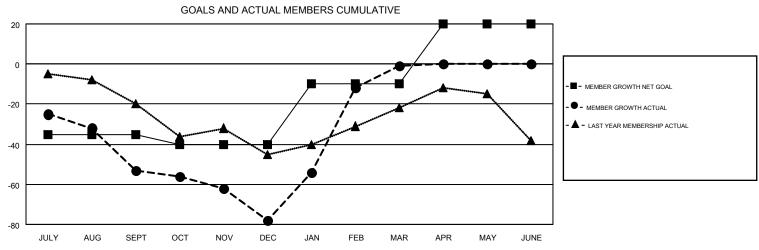

0

0

NEW CLUB GOAL

0

0

0

ANTTI FORSELL

|               |               |                           |                         | GMT CA 4                                     |  |  |  |
|---------------|---------------|---------------------------|-------------------------|----------------------------------------------|--|--|--|
|               | Members       |                           |                         |                                              |  |  |  |
|               |               | RESULTS FOR 2017-2018     |                         |                                              |  |  |  |
| DROPPED CLUBS | QUARTER       | MEMBER GROWTH NET<br>GOAL | MEMBER GROWTH<br>ACTUAL | DROPPED MEMBERS ACTUAL (including transfers) |  |  |  |
| 0             | JULY/AUG/SEPT | -35                       | 12                      | 63                                           |  |  |  |
| 2             | OCT/NOV/DEC   | -5                        | 40                      | 63                                           |  |  |  |
| 0             | JAN/FEB/MAR   | 30                        | 110                     | 10                                           |  |  |  |
| 0             | APR/MAY/JUNE  | 30                        | 0                       | 0                                            |  |  |  |

## GOALS AND ACTUAL NEW CLUBS CUMULATIVE

| DROPPED CLUBS: 2  DROPPED MEMBERS |     | 51 CLUBS OF 85 ADDED 1 OR MORE<br>NEW MEMBERS | GENDER DISTRIBUTION  MALE 1,596 (72.91%)  FEMALE 593 (27.09%) |  |    |
|-----------------------------------|-----|-----------------------------------------------|---------------------------------------------------------------|--|----|
| DECEASED                          | 18  | CLICK HERE FOR CUMULATIVE                     | TOTAL FAMILY UNIT MEMBERS                                     |  | 34 |
| CLUB CANCELLED                    | 24  | MEMBERSHIP DATA                               |                                                               |  |    |
| OTHER                             | 94  |                                               | FAMILY MEMBERS PAYING HALF DUES                               |  | 17 |
| TOTAL                             | 136 |                                               | BOEG                                                          |  |    |